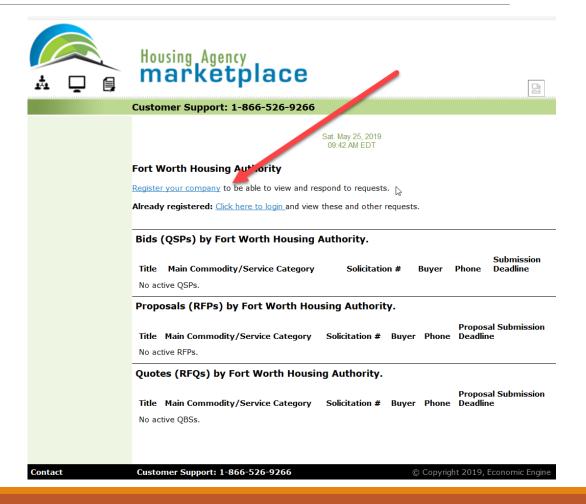

## Please follow these instructions to register for the marketplace as a vendor

Click or Copy and Paste this URL:

https://ha.internationaleprocurement.com/requests.html?company\_id=86055

### Step 1: Marketplace Registration

Click "Register your Company"

You will be redirected to a form that will allow you to Create and Account