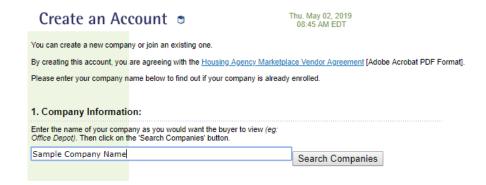

### Step 2: Creating an Account

Enter your company name and click on "Search Companies"

If no company is found, click on "Register your company."

If your company was found, follow instructions to register as a salesperson.

Submit the request.